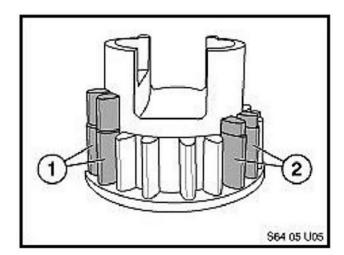

- 4. Before installation of the new gears it is helpful to mark the gear teeth as follows.
- 5. On the stepper gear (white) mark the 2 tall (1) and 2 medium (2) height teeth using a marker.

On the flap drive gear (black), mark the tall (4) tooth and the medium (3) tooth with white touch up paint. 6.