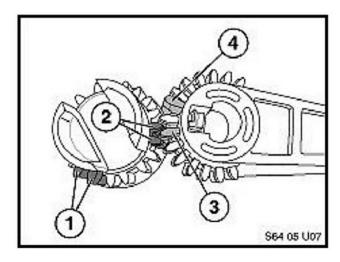

- 7. In the final assembled position the medium (3) tooth on the flap drive gear must be aligned between the 2 medium (2) teeth on the stepper gear
  - Failure to properly align the 2 gears will result in a clicking/popping noise.
- 9. Check the operation of the fresh air/recirculation flap.
- 10. Reassemble the glove box and lower trim panel