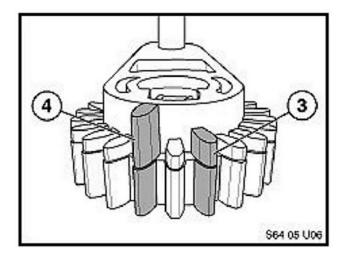

- 4. Before installation of the new gears it is helpful to mark the gear teeth as follows.
- 5. On the stepper gear (white) mark the 2 tall (1) and 2 medium (2) height teeth using a marker.

On the flap drive gear (black), mark the tall (4) tooth and the medium (3) tooth with white touch up paint. 6.